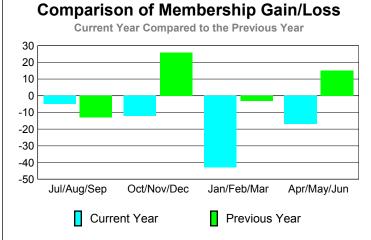

#### **MEMBERSHIP Membership** Results <u>Membership</u> 2009-2010 2008-2009 Net Actual Actual Gain/ Gain/ Memb New Dropped Loss of Loss of Month Goal Memb Memb Memb **Memb** Jul/Aug/Sep -28 -5 0 23 -13 Oct/Nov/Dec 0 10 -22 -12 26 Jan/Feb/Mar -48 -43 -3 0 5 Apr/May/Jun -25 -17 15 0 8 Totals -123 -77 25 46