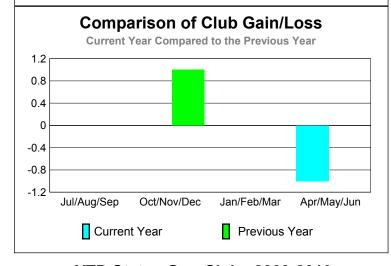

### GMT: STEVEN D SHERER Location: OHIO GMT CA: 1

|             | <u>Club</u> Results<br>2009-2010 |                               |                                   |                                  | <u>Clubs</u><br>2008-2009        |  |
|-------------|----------------------------------|-------------------------------|-----------------------------------|----------------------------------|----------------------------------|--|
| Month       | New<br>Club<br><u>Goal</u>       | Actual<br>New<br><u>Clubs</u> | Actual<br>Dropped<br><u>Clubs</u> | Gain/<br>Loss of<br><u>Clubs</u> | Gain/<br>Loss of<br><u>Clubs</u> |  |
| Jul/Aug/Sep | 0                                | 0                             | 0                                 | 0                                | 0                                |  |
| Oct/Nov/Dec | 0                                | 0                             | 0                                 | 0                                | 1                                |  |
| Jan/Feb/Mar | 0                                | 0                             | 0                                 | 0                                | 0                                |  |
| Apr/May/Jun | 0                                | 0                             | -1                                | -1                               | 0                                |  |