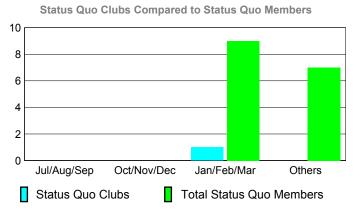

|  |
| Oct/Nov/Dec | 0                                | 0                             | 0                                 | 0                                | 1                                |  |
| Jan/Feb/Mar | 0                                | 0                             | 0                                 | 0                                | 0                                |  |
| Apr/May/Jun | 0                                | 0                             | -1                                | -1                               | 0                                |  |

#### **Club Results 2009-2010** Goal, New, Dropped, Gain/Loss -0 -0.2 -0.4 -0.6 -0.8 Jul/Aug/Sep Oct/Nov/Dec Jan/Feb/Mar Others Goal Dropped Gain Loss C Actual



## YTD Status Quo Clubs 2009-2010



#### **MEMBERSHIP Membership** Results <u>Membership</u> 2009-2010 2008-2009 Net Actual Actual Gain/ Gain/ Memb New Dropped Loss of Loss of Month Goal Memb Memb Memb **Memb** Jul/Aug/Sep -28 -5 0 23 -13 Oct/Nov/Dec 0 10 -22 -12 26 Jan/Feb/Mar -48 -43 -3 0 5 Apr/May/Jun -25 -17 15 0 8 Totals -123 -77 25 46





# Gender Comparison 2009-2010